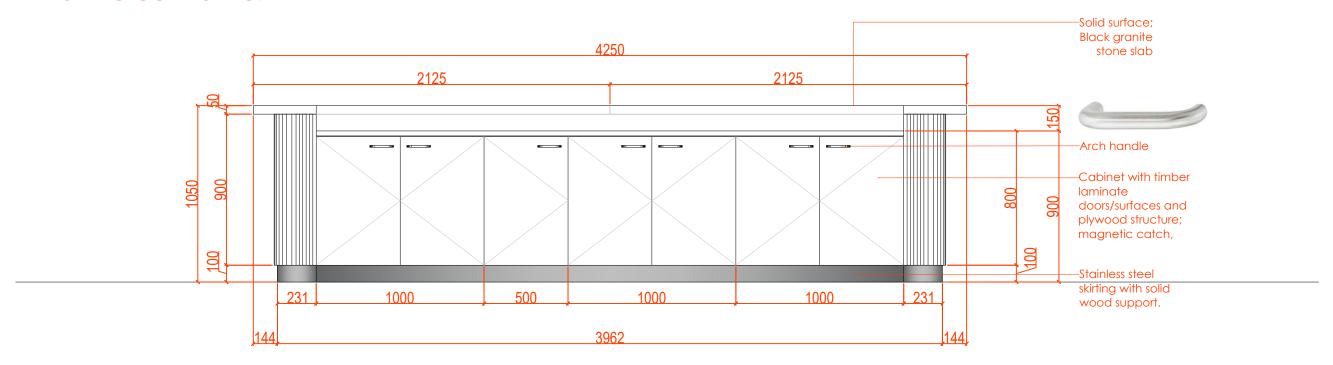

#### **FINISHING CODE SW287**

Cafeteria Coffee Bar

Elevation - B with Doors Details

**FINISHING CODE SW287** 

www.wood-styles.com

Copyright of designs shown herein is retained by this office. Authority is required for any reproduction.