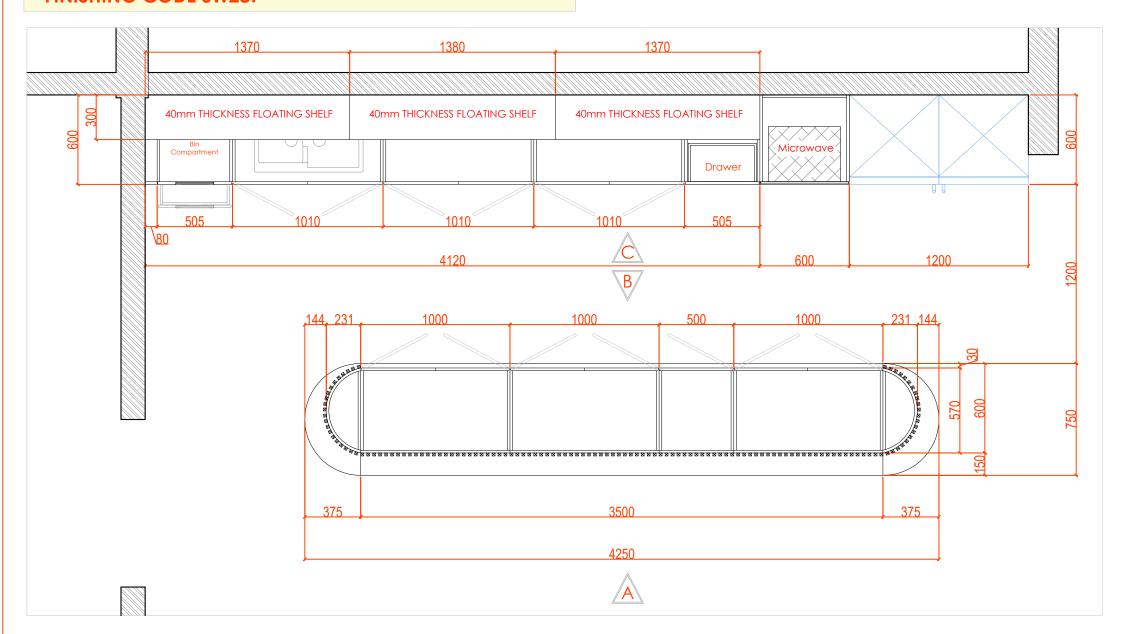

### FOR.APPROVAL

Project No. : -Scale : N

Drawn by : OBJ Checked : OBJ

Cad File : CAD\_FILE

Sheet title

Cafeteria Coffee Bar Floor Plan Details

Dwg No.

WS-DS-SD-SH-005 SHEET 1