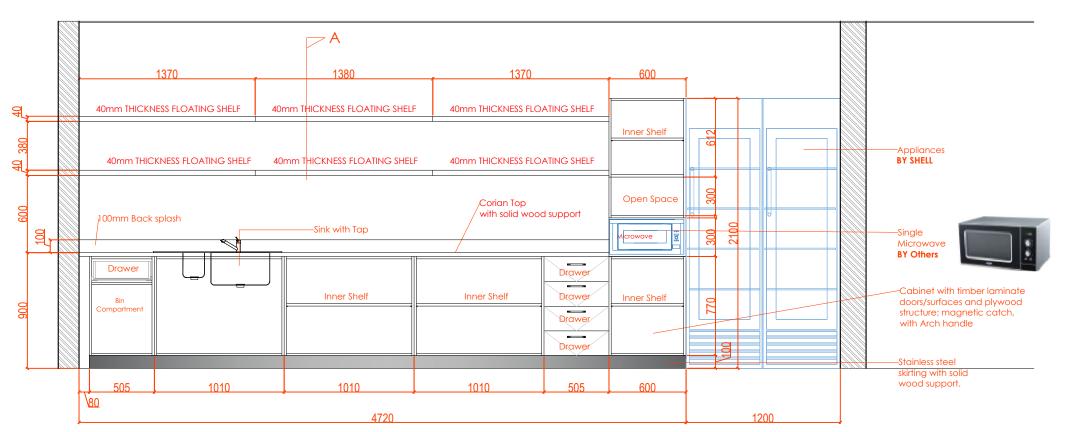

#### Cafeteria Coffee Bar

Elevation - B Inner Details

#### **FINISHING CODE SW287**

Cafeteria Coffee Bar

Elevation - B with Doors Details

**FINISHING CODE SW287** 

www.wood-styles.com

Copyright of designs shown herein is retained by this office. Authority is required for any reproduction.