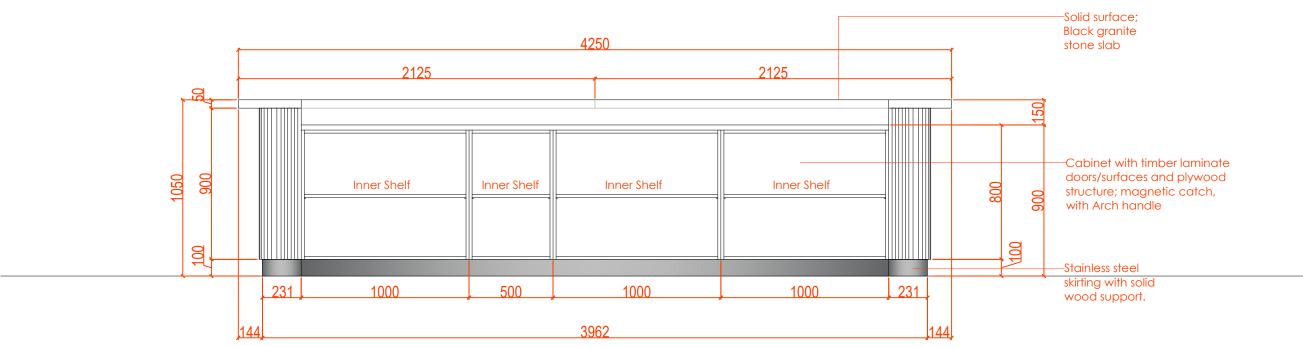

kirting

Base cabinet with white corian worktop, Tall unit, Wall shelf in laminate finish (Swiss krono Moor Oak) and stainless steel skirting

ITEM 4 and 5 ON THE LIST
QTY 1

Cafeteria Coffee Bar
FINISHING CODE SW287





www.wood-styles.com

Copyright of designs shown herein is retained by this office. Authority is required for any reproduction.

© Copyright Wood-styles Ltd.

Nigeria, Lagos +234 80 9037 9888

Email: info@wood-styles.com

Proj

SHELL CW866175
SHELL PROJECT
EAGLE -ALPHA 1 TOWER

Owner

| ---

Date Description

DSD-V1-ID-16/5/2024 - REV1 DSD-V1-ID-10/6/2024 - REV 2 DSD-V1-ID-26/6/2024 - REV 3

### FOR.APPROVAL

Project No. : -Scale : N

Drawn by : OBJ Checked : OBJ

Cad File : CAD\_FILE

Sheet title

Cafeteria Coffee Bar Floor Plan Details

Dwg No.

WS-DS-SD-SH-005 SHEET 1



#### Cafeteria Coffee Bar

Elevation - B Inner Details

#### **FINISHING CODE SW287**



Cafeteria Coffee Bar

Elevation - B with Doors Details

**FINISHING CODE SW287** 





www.wood-styles.com

Copyright of designs shown herein is retained by this office. Authority is required for any reproduction.

© Copyright Wood-styles Ltd.

Nigeria, Lagos +234 80 9037 9888

info@wood-styles.com

Project

SHELL CW866175 SHELL PROJECT EAGLE -ALPHA 1 TOWER

Owner

DSD-V1-ID-16/5/2024 - REV1 DSD-V1-ID-10/6/2024 - REV 2

Description

DSD-V1-ID-26/6/2024 - REV 3

FOR.APPROVAL

Project No. Scale

Drawn by

: OBJ Checked

Cad File : CAD\_FILE

Cafeteria Coffee Bar

Elevation - B

Dwg No.

WS-DS-SD-SH-005

SHEET 3



Cafeteria Coffee Bar Elevation - C Inner Details **FINISHING CODE SW287** 



Cafeteria C