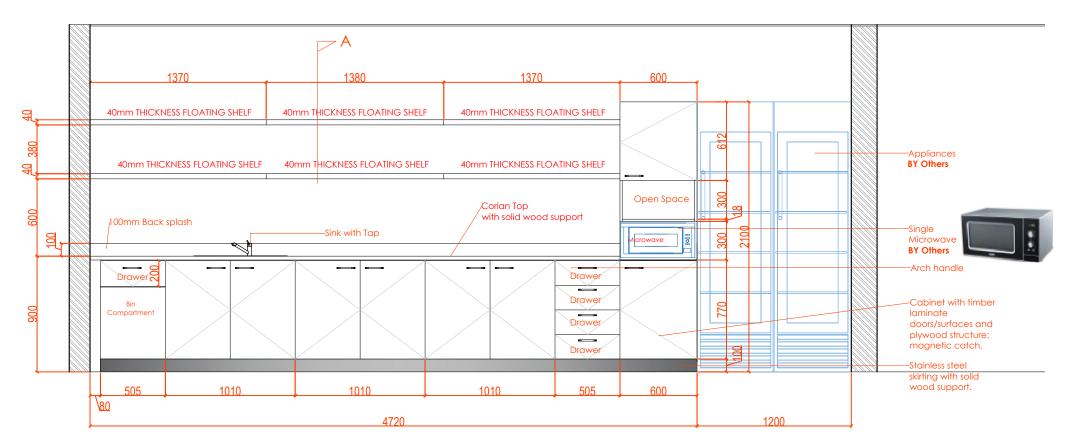

Dwg No.

WS-DS-SD-SH-005

SHEET 3

Cafeteria Coffee Bar Elevation - C Inner Details **FINISHING CODE SW287** 

Cafeteria Coffee Bar Elevation - C with Doors Details **FINISHING CODE SW287** 

www.wood-styles.com