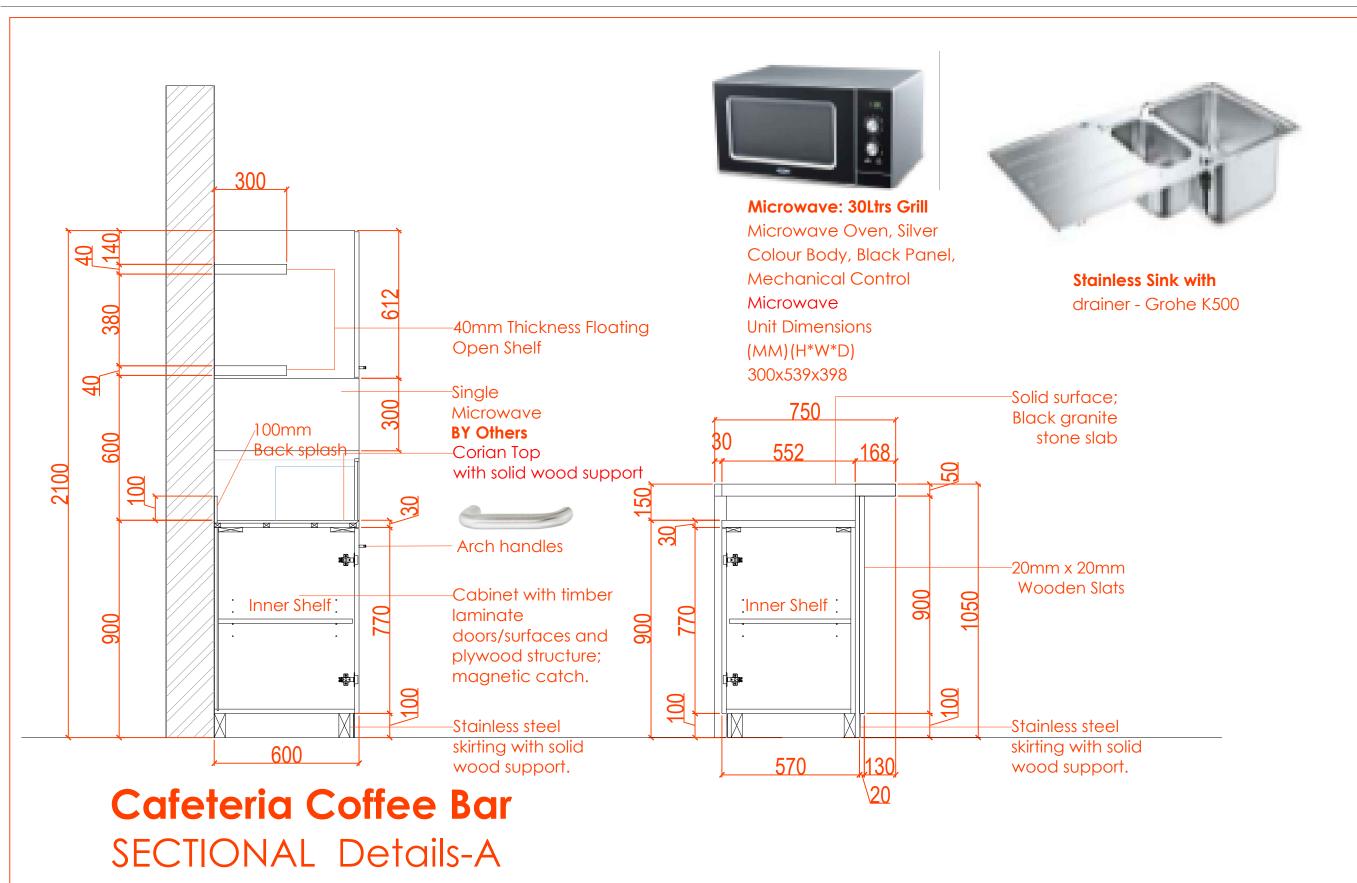

Description

FOR.APPROVAL

Checked

CAD\_FILE Cad File

Cafeteria Coffee Bar

Sectional Details-A

Dwg No.

WS-DS-SD-SH-005 SHEET 2